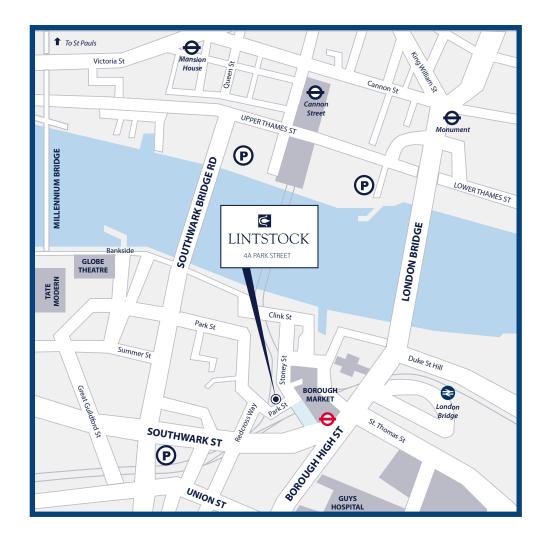

## **DIRECTIONS**

## Lintstock's offices are located at 4A Park Street, by Borough Market

## By Tube:

The nearest Underground station is London Bridge, which is on the Northern and Jubilee lines.

When leaving the station via the Borough High Street (west side) exit  $\bigodot$ , take the first right into Borough Market. Continue through the market and turn left onto Park Street by Monmouth Coffee. Lintstock is at number 4A on the right-hand side, just before Neal's Yard Dairy.

## By taxi:

Ask the taxi driver for Park Street, Borough Market entrance. The Lintstock offices are opposite The Market Porter.